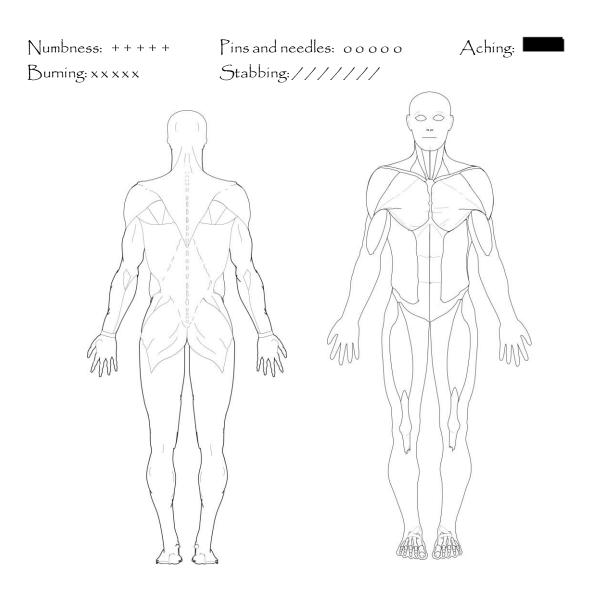

## Please complete these forms on both sides

Mark the areas on your body where you feel the described sensations. Use the appropriate symbol. Include all affected areas.

Please mark on the line below where you would describe your pain level today.

No Pain 1 2 3 4 5 6 7 8 9 10 Worst Pain